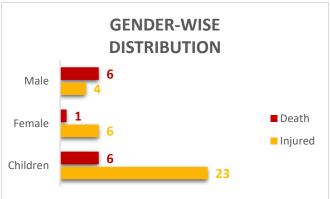

#### Cumulative Causalities – Deaths / Injuries (25-06-2025 to 29-06-2025)

Deaths & Injuries Data Source: Concerned Deputy Commissioners.