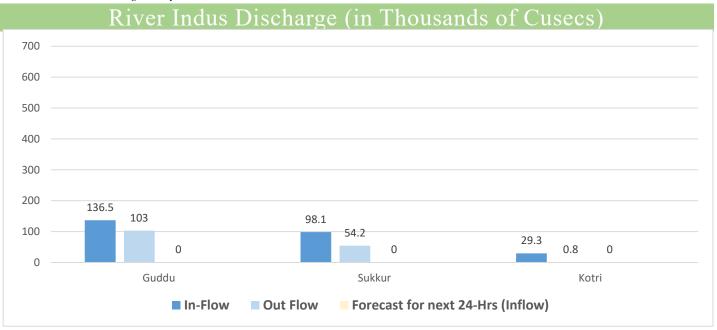

Source: Pakistan Meteorological Department.

Source: Pakistan Meteorological Department - Flood Forecasting Division (FFD) - Bulletin No. B-015/25 Dated 29th June, 2025 11:00 (PST)