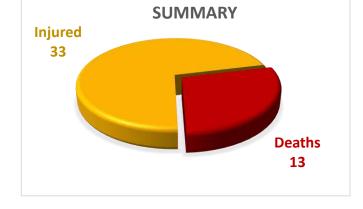

#### Cumulative Causalities – Deaths / Injuries (25-06-2025 to 29-06-2025)

Deaths & Injuries Data Source: Concerned Deputy Commissioners.